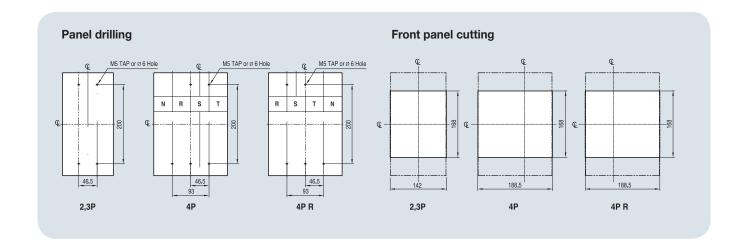

TS 1600AF                   | A-6-44         |
| Terminals for TS1600AF                          | A-6- <b>45</b> |
|                                                 |                |
| Susol MCCB DC PV series up to 1600A             |                |
| TD100, TD160, TS100, TS160, TS250               | A-6- <b>47</b> |
| TS400, TS630, TS800                             | A-6- <b>48</b> |
| Short BUSBAR                                    | A-6-51         |
| TS1600NA                                        | A-6- <b>54</b> |
| Short RUSBAR                                    | A-6-57         |

# **Overall dimensions**

Susal

### TS100/160/250



#### **Terminal section**



#### Conductor





# **Overall dimensions**

Susol

### TS400/630



#### **Terminal section**



#### Conductor





# **Overall dimensions**

Susol

### **TS800**



#### **Terminal section**



#### Conductor