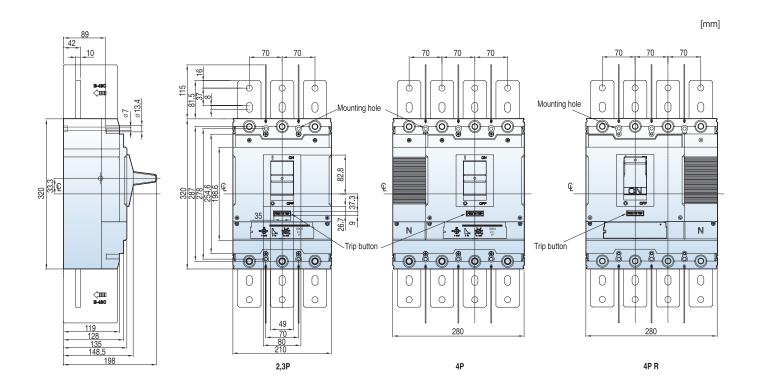

erminals for TS1600AF                          | A-6- <b>45</b> |
|                                                 |                |
| Susol MCCB DC PV series up to 1600A             |                |
| TD100, TD160, TS100, TS160, TS250               | A-6- <b>47</b> |
| TS400, TS630, TS800                             | A-6- <b>48</b> |
| Short BUSBAR                                    | A-6-51         |
| TS1600NA                                        | A-6- <b>54</b> |
| Short RUSBAR                                    | A-6-57         |

# **Overall dimensions**

Susal

### TS100/160/250



#### **Terminal section**



#### Conductor





# **Overall dimensions**

Susol

### TS400/630



#### **Terminal section**



#### Conductor





# **Overall dimensions**

Susol

### **TS800**



#### **Terminal section**



#### Conductor