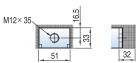

| A-6- <b>45</b> |
|                                                 |                |
| Susol MCCB DC PV series up to 1600A             |                |
| TD100, TD160, TS100, TS160, TS250               | A-6- <b>47</b> |
| TS400, TS630, TS800                             | A-6- <b>48</b> |
| Short BUSBAR                                    | A-6-51         |
| TS1600NA                                        | A-6- <b>54</b> |
| Short RUSBAR                                    | A-6-57         |

# **Overall dimensions**

Susal

### TS100/160/250



#### **Terminal section**



#### Conductor





# **Overall dimensions**

Susol

### TS400/630



#### **Terminal section**



#### Conductor





# **Overall dimensions**

Susol

### **TS800**



#### **Terminal section**



#### Conductor