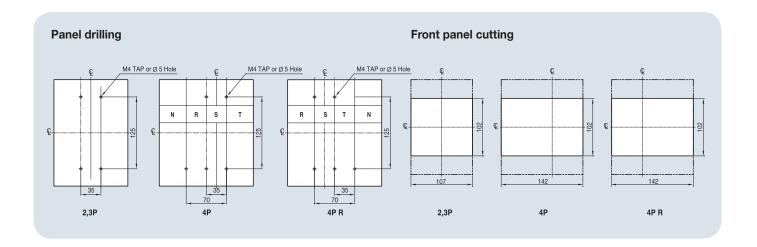

2</b> |
| Rotary handles for TS 1600AF                    | A-6- <b>43</b> |
| Locking devices for TS 1600AF                   | A-6-44         |
| Terminals for TS1600AF                          | A-6- <b>45</b> |
|                                                 |                |
| Susol MCCB DC PV series up to 1600A             |                |
| TD100, TD160, TS100, TS160, TS250               | A-6- <b>47</b> |
| TS400, TS630, TS800                             | A-6- <b>48</b> |
| Short BUSBAR                                    | A-6-51         |
| TS1600NA                                        | A-6- <b>54</b> |
| Short RUSBAR                                    | A-6-57         |

# **Overall dimensions**

Susal

### TS100/160/250



#### **Terminal section**



#### Conductor





# **Overall dimensions**

Susol

### TS400/630



#### **Terminal section**



#### Conductor





# **Overall dimensions**

Susol

### **TS800**



#### **Terminal section**



#### Conductor