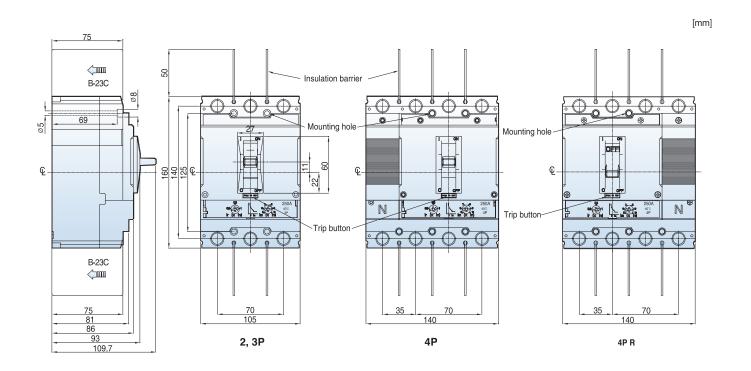

50, 1600A rear type                   | A-6- <b>42</b> |
| Rotary handles for TS 1600AF                    | A-6- <b>43</b> |
| Locking devices for TS 1600AF                   | A-6-44         |
| Terminals for TS1600AF                          | A-6- <b>45</b> |
|                                                 |                |
| Susol MCCB DC PV series up to 1600A             |                |
| TD100, TD160, TS100, TS160, TS250               | A-6- <b>47</b> |
| TS400, TS630, TS800                             | A-6- <b>48</b> |
| Short BUSBAR                                    | A-6-51         |
| TS1600NA                                        | A-6- <b>54</b> |
| Short RUSBAR                                    | A-6-57         |

# **Overall dimensions**

Susal

### TS100/160/250



#### **Terminal section**



#### Conductor





# **Overall dimensions**

Susol

### TS400/630



#### **Terminal section**



#### Conductor





# **Overall dimensions**

Susol

### **TS800**



#### **Terminal section**



#### Conductor