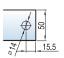

| A-6- <b>45</b> |
|                                                 |                |
| Susol MCCB DC PV series up to 1600A             |                |
| TD100, TD160, TS100, TS160, TS250               | A-6- <b>47</b> |
| TS400, TS630, TS800                             | A-6- <b>48</b> |
| Short BUSBAR                                    | A-6-51         |
| TS1600NA                                        | A-6- <b>54</b> |
| Short RUSBAR                                    | A-6-57         |

# **Overall dimensions**

Susal

### TS100/160/250



#### **Terminal section**



#### Conductor





# **Overall dimensions**

Susol

### TS400/630



#### **Terminal section**



#### Conductor





# **Overall dimensions**

Susol

### **TS800**



#### **Terminal section**



#### Conductor