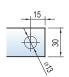

r TS 1600AF                   | A-6-44         |
| Terminals for TS1600AF                          | A-6- <b>45</b> |
|                                                 |                |
| Susol MCCB DC PV series up to 1600A             |                |
| TD100, TD160, TS100, TS160, TS250               | A-6- <b>47</b> |
| TS400, TS630, TS800                             | A-6- <b>48</b> |
| Short BUSBAR                                    | A-6-51         |
| TS1600NA                                        | A-6- <b>54</b> |
| Short RUSBAR                                    | A-6-57         |

# **Overall dimensions**

Susal

### TS100/160/250



#### **Terminal section**



#### Conductor





# **Overall dimensions**

Susol

### TS400/630



#### **Terminal section**



#### Conductor





# **Overall dimensions**

Susol

### **TS800**



#### **Terminal section**



#### Conductor