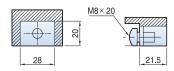

| A-6- <b>42</b> |
| Rotary handles for TS 1600AF                    | A-6- <b>43</b> |
| Locking devices for TS 1600AF                   | A-6-44         |
| Terminals for TS1600AF                          | A-6- <b>45</b> |
|                                                 |                |
| Susol MCCB DC PV series up to 1600A             |                |
| TD100, TD160, TS100, TS160, TS250               | A-6- <b>47</b> |
| TS400, TS630, TS800                             | A-6- <b>48</b> |
| Short BUSBAR                                    | A-6-51         |
| TS1600NA                                        | A-6- <b>54</b> |
| Short RUSBAR                                    | A-6-57         |

# **Overall dimensions**

Susal

### TS100/160/250



#### **Terminal section**



#### Conductor





# **Overall dimensions**

Susol

### TS400/630



#### **Terminal section**



#### Conductor





# **Overall dimensions**

Susol

### **TS800**



#### **Terminal section**



#### Conductor