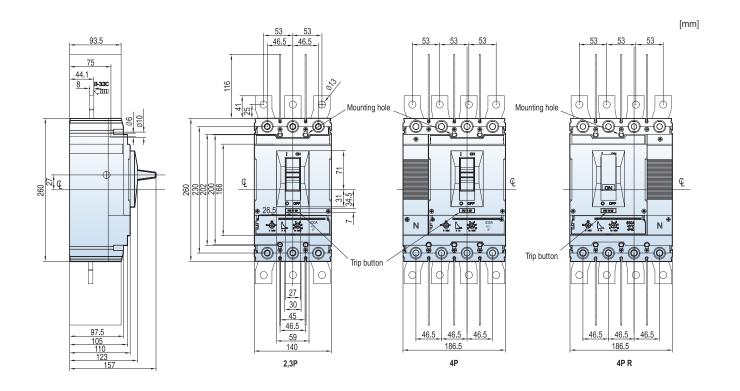

# **Overall dimensions**

Susal

### TS100/160/250

#### **Terminal section**

#### Conductor