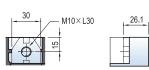

Locking devices for TS 1600AF                   | A-6-44         |
| Terminals for TS1600AF                          | A-6- <b>45</b> |
|                                                 |                |
| Susol MCCB DC PV series up to 1600A             |                |
| TD100, TD160, TS100, TS160, TS250               | A-6- <b>47</b> |
| TS400, TS630, TS800                             | A-6- <b>48</b> |
| Short BUSBAR                                    | A-6-51         |
| TS1600NA                                        | A-6- <b>54</b> |
| Short RUSBAR                                    | A-6-57         |

# **Overall dimensions**

Susal

### TS100/160/250



#### **Terminal section**



#### Conductor





# **Overall dimensions**

Susol

### TS400/630



#### **Terminal section**



#### Conductor





# **Overall dimensions**

Susol

### **TS800**



#### **Terminal section**



#### Conductor