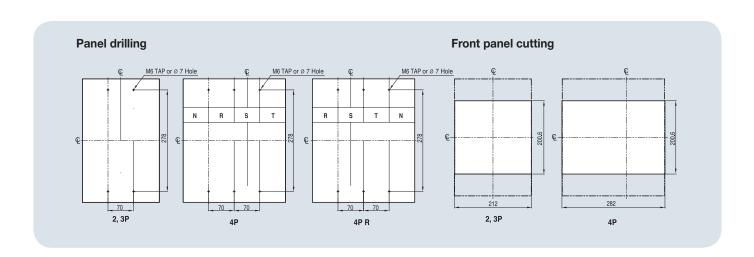

A-6- <b>45</b> |
|                                                 |                |
| Susol MCCB DC PV series up to 1600A             |                |
| TD100, TD160, TS100, TS160, TS250               | A-6- <b>47</b> |
| TS400, TS630, TS800                             | A-6- <b>48</b> |
| Short BUSBAR                                    | A-6-51         |
| TS1600NA                                        | A-6- <b>54</b> |
| Short RUSBAR                                    | A-6-57         |

# **Overall dimensions**

Susal

### TS100/160/250



#### **Terminal section**



#### Conductor





# **Overall dimensions**

Susol

### TS400/630



#### **Terminal section**



#### Conductor





# **Overall dimensions**

Susol

### **TS800**



#### **Terminal section**



#### Conductor